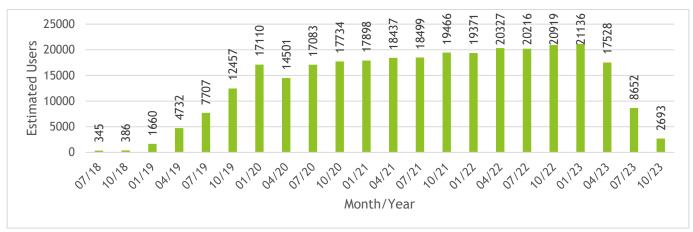

The graphs below show successful requests from PDMP users and facilities in Oregon within the last 18 months\*\*.

This quarter, there were **32 new integrations** allowing PDMP-i access via EDIE\*, their electronic health record or via a pharmacy setting. <u>Click here</u> to view the full list of 492 organizations.

# FACILITIES ACCESSING GATEWAY OVER TIME

A facility is defined as any entity request using a unique ID corresponding to their Gateway license. \*Represents organizations who have access to PDMP through the Emergency Department Information Exchange (EDIE) Utility. More information on EDIE can be found <u>here.</u>

\*\*Each graph below displays quarterly data points each reflecting the number of successful requests within the previous 18 months.