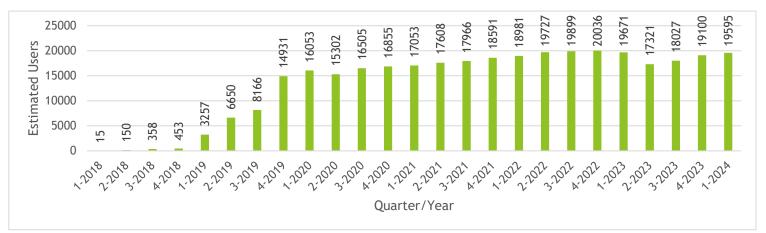

### FACILITIES ACCESSING PDMP-I OVER TIME

An active facility is defined as a PDMP-registered facility with a successful request return from PMP Aware. A facility is determined by unique facility ID.

IN PARTNERSHIP WITH