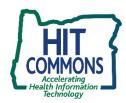

## USERS ACCESSING PDMP-I OVER TIME

A user is defined as a PDMP-registered prescriber with a successful request return from PMP Aware. A user is

determined by unique NPI/DEA Number. A user may have multiple NPI/DEA Numbers.